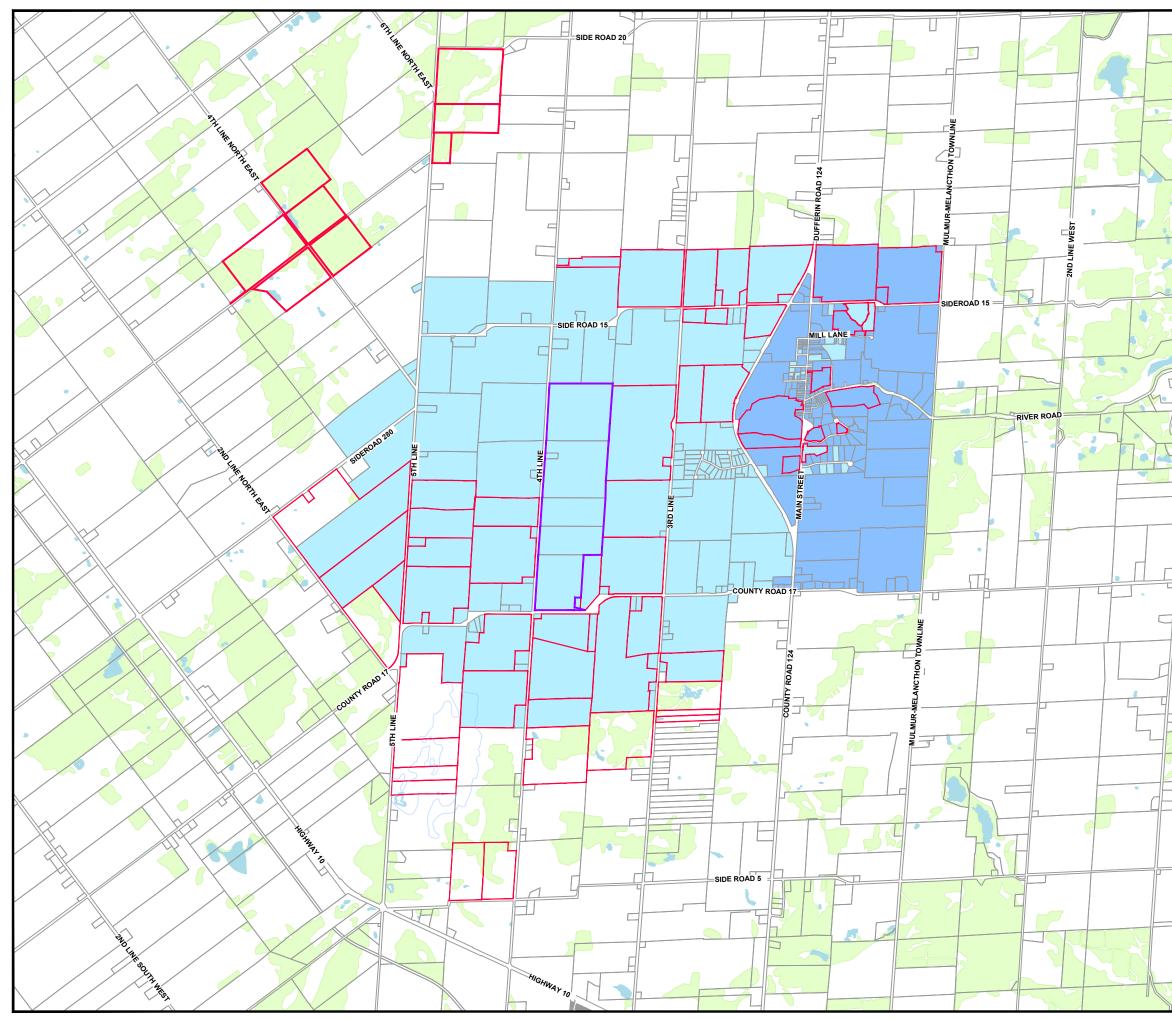

|   | Strada Quarry                                                                                                                           |
|---|-----------------------------------------------------------------------------------------------------------------------------------------|
|   | WELLness Check Program                                                                                                                  |
|   | Target Participation Area                                                                                                               |
|   | Parcel Mapping                                                                                                                          |
| S | Identification                                                                                                                          |
|   | Strada Aggregates Inc.<br>Township of Melancthon                                                                                        |
|   | County of Dufferin Legend                                                                                                               |
|   | Lands owned by Strada -<br>Proposed Strada Quarry                                                                                       |
|   | Parcels where<br>Natural Feature Complex Field<br>Surveys are to be Completed                                                           |
| R | Parcels where Well Surveys<br>are to be Completed (Original<br>TPA, November 2023)                                                      |
|   | Additional Parcels Included in<br>the TPA where Well Surveys<br>are to be Completed (January                                            |
|   | 2024) Parcel Fabric                                                                                                                     |
|   |                                                                                                                                         |
|   |                                                                                                                                         |
|   |                                                                                                                                         |
|   |                                                                                                                                         |
|   |                                                                                                                                         |
|   |                                                                                                                                         |
|   |                                                                                                                                         |
|   | <u>Sources:</u><br>Ownership - County of Dufferin - January 2024                                                                        |
|   | Natural Environment mapping - NRSI, February 2022 DATE: January 29, 2024                                                                |
|   | SCALE 1:40,000                                                                                                                          |
|   | FILE: Y3491 DRAWN: DGS / CAP                                                                                                            |
| F | R1BrianiY349I Strada- Melandhon KW File1DrawingsiTarget Participation ArealCADIY349I - Ownership<br>and Parcel Mapping - 2024-01-30.dwg |
| 3 | PLANNING<br>URBANDESIGN<br>& LANDSCAPE<br>ARCHITECTURE                                                                                  |
|   | 200-540 BINGEMANS CENTRE DR. KITCHENER, ON, N2B 3X9<br>P: 519.576.3650 F: 519.576.0121   WWW.MHBCPLAN.COM                               |